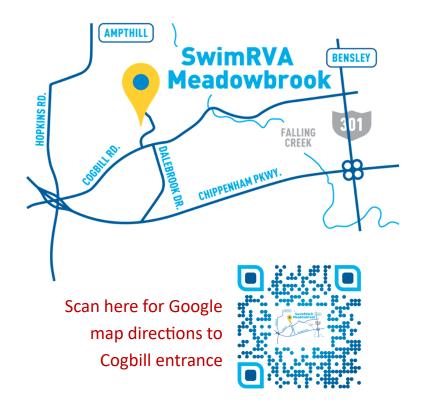

## SwimRVA-Meadowbrook

3700 Cogbill Road, Richmond, VA 23234 (Meadowbrook Country Club)

- Please enter at the Meadowbrook Country Club Entrance on Cogbill Road.
- Please do NOT enter from Monza Dr.
- Continue down this road until you enter the Meadowbrook Country Club Parking Lot.
- The Land Classes will be in the Clubhouse on the Left at the top of the hill.
- Please enter through the side entrance near the round-about and head down the stairs.