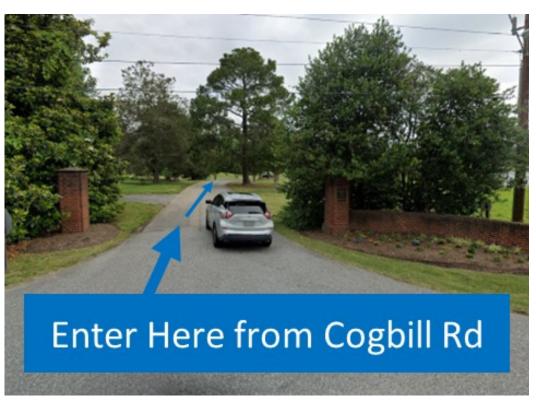

## SwimRVA-Meadowbrook

3700 Cogbill Road, Richmond, VA 23234 (Meadowbrook Country Club)

- Please enter at the Meadowbrook Country Club Entrance on Cogbill Road.
- Please do NOT enter from Monza Dr.
- Continue down this road until you enter the Meadowbrook Country Club Parking Lot.
- The Land Classes will be in the Clubhouse on the Left at the top of the hill.
- Please enter through the side entrance near the round-about and head down the stairs.